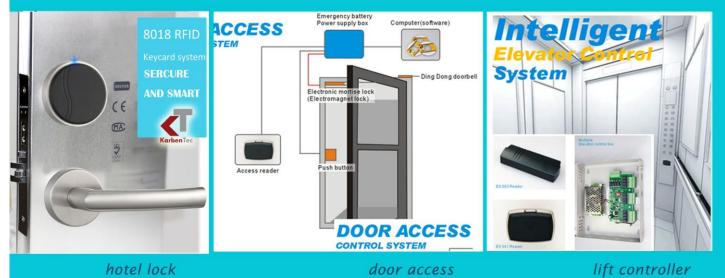

# The smart replacement of existing magnetic card system

The 8019 RFID hotel lock is thus equipped with a built-in alarm, which is activated. when the door is not properly closed.

And this smart door lock system has open the door, get power, parking, access control, lift controller, consumption,

such as IC card function, for the customer and hotel management to bring real, great convenience .

The 8019 RFID hotel lock is beneficial in its acquisition when compared to many other locks, while it is a high quality. From materials ,chips, Surface process, etc.

#### Mechanical key

The lock can also be opened by mechanical key

The 8019 RFID hotel lock is equipped with durable contactless card technology, which is insensitive to scratches and magnetic fields.the battery has a high longevity (normal 4pcs AA batteries can use 14 mothes) and both the locks and cards are low-maintenance. The locks are standard equipped with an emergency cylinder and a special fire prevention card to keep the doors open during an emergency.

Durable contactless card technology. Which is insensitive to magnetic fields and scratches.etc.

Assembly in Holland,100% own development High quality card slot built from

304 STAINLESS STEEL Components.

No wear and tear to lock and cards,low maintenance.

Internal memory readout last 830 lock opening records.

Card has extended function, can be used for parking, consumption, llift control