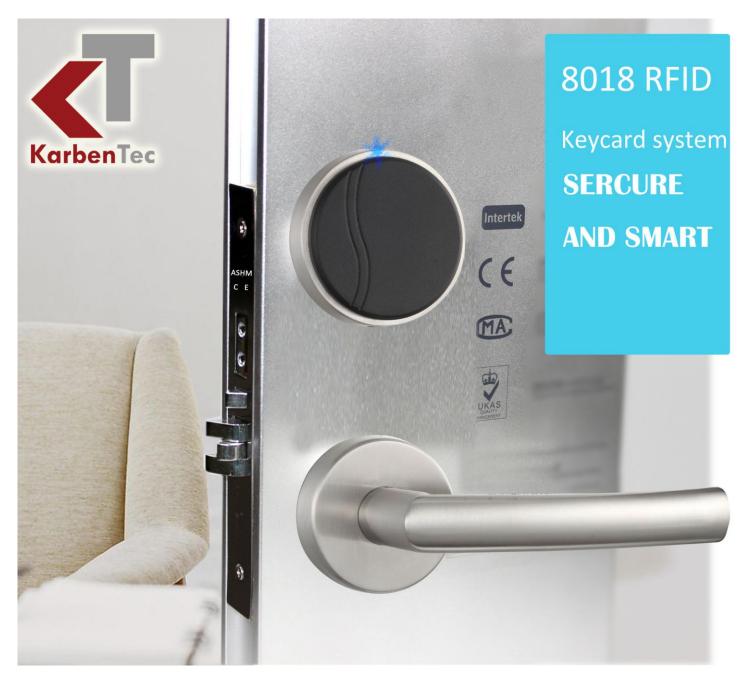

# The smart replacement of existing magnetic card system

The 8019 RFID hotel lock is thus equipped with a built-in alarm, which is activated. when the door is not properly closed.

And this smart door lock system has open the door, get power, parking, access control, lift controller, consumption,

such as IC card function, for the customer and hotel management to bring real, great convenience .

The 8019 RFID hotel lock is beneficial in its acquisition when compared to many other locks, while it is a high quality. From materials ,chips, Surface process, etc.