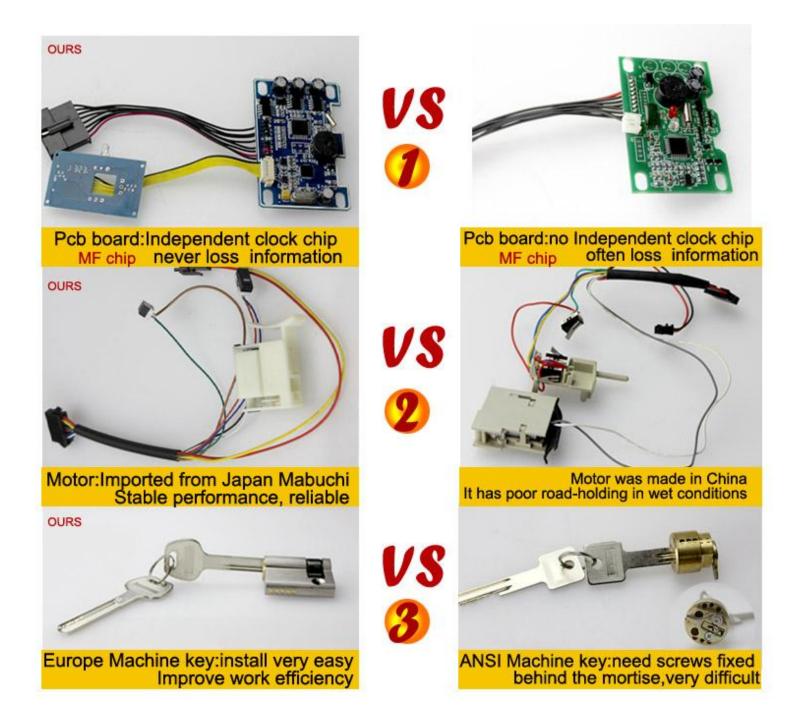

#### Mechanical key

The lock can also be opened by mechanical key

The 8019 RFID hotel lock is equipped with durable contactless card technology, which is insensitive to scratches and magnetic fields.the battery has a high longevity (normal 4pcs AA batteries can use 14 mothes) and both the locks and cards are low-maintenance. The locks are standard equipped with an emergency cylinder and a special fire prevention card to keep the doors open during an emergency.

Durable contactless card technology. Which is insensitive to magnetic fields and scratches.etc.

Assembly in Holland,100% own development High quality card slot built from

304 STAINLESS STEEL Components.

No wear and tear to lock and cards,low maintenance.

Internal memory readout last 830 lock opening records.

Card has extended function, can be used for parking, consumption, llift control