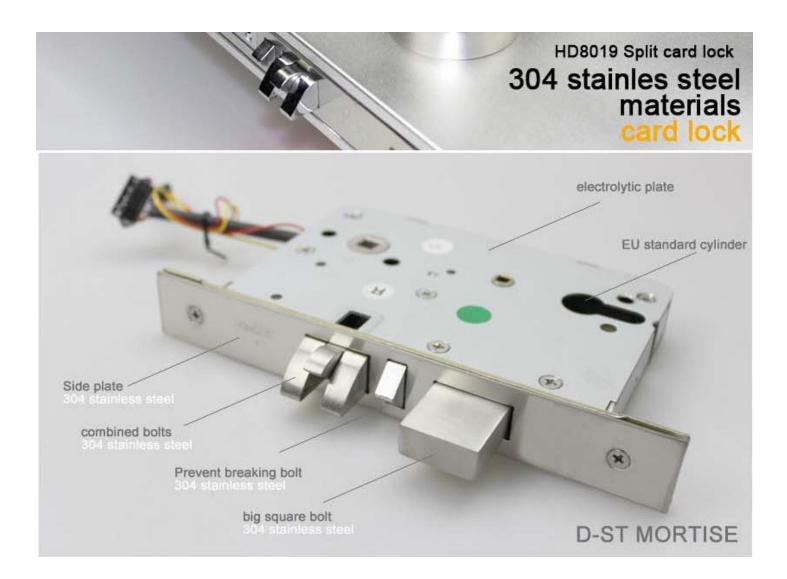

#### Innovative and stable product structure

The mortise for the electronic lock is designed according to American standard, machine and motor double control, which has the patent of invention and fills in the gap in Chinese electronic lock industry.

#### Products realize mechanotronics

The clutch is inside the mortise, and when electronic part has something wrong, the lock can still be unlocked by mechanical way; when the panel has been broken, the mortise can still guarantee the security and cannot be opened by force.

#### 304 SS High solidness

The bolts ,handle,panle is made of 304 stainless steel, as American Standard, strong and durable