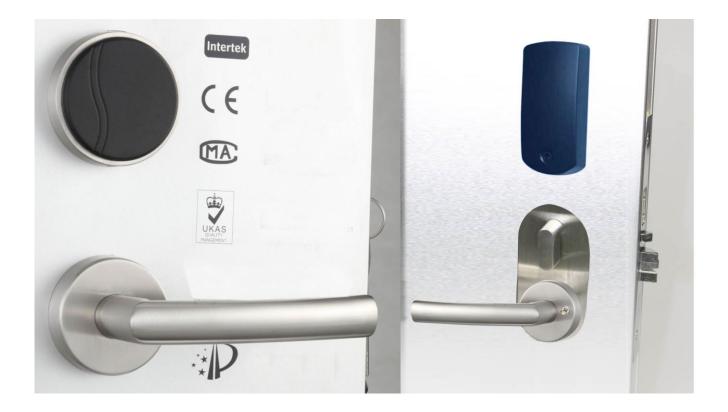

 $\cdot$  Once the lock is bolted on the inside by the guest, it is visible through the red glowing LED (privacy function).

• Optionally available with wall readers for control of electric doors and/or locks.